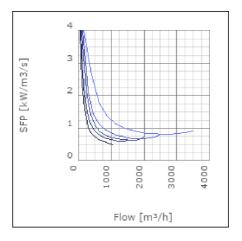

at 3 m                               | 56.2          | dB(A) |
| Length                                                    | 717           | mm    |
| Width                                                     | 643           | mm    |
| Height                                                    | 414           | mm    |
| Weight                                                    | 38            | kg    |
| Enclosure class, motor                                    | 44            | IP    |
| Insulation class, motor                                   | F             |       |
| Capacitor                                                 | 16            | μF    |
| Duct connection                                           | 600x350<br>mm |       |

www.ostberg.com Page 1/4



## Diagrams













www.ostberg.com Page 2/4



## Sound





|             | Tot | 63 | 125 | 250 | 500 | 1k | 2k | 4k | 8k |
|-------------|-----|----|-----|-----|-----|----|----|----|----|
| Inlet       | -   | -  | -   | -   | -   | -  | -  | -  | -  |
| Outlet      | -   | -  | -   | -   | -   | -  | -  | -  | -  |
| Surrounding | -   | -  | -   | -   | -   | -  | -  | -  | -  |
| Surrounding | -   | -  | -   | -   | -   | -  | -  | -  | -  |
| 120         |     |    |     |     |     |    |    |    |    |
| 80          |     |    |     |     |     |    |    |    |    |
|             |     |    |     |     |     |    |    |    |    |

#### **Parameter**

Distance: 3.000

Propagation type: Hemi-spherical

Equivalent absorption 20.00

area:

www.ostberg.com Page 3/4



#### **Dimensions**



# Wiring