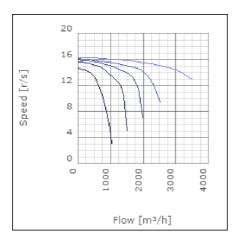

el at 3 m                               | 56.2          | dB(A) |
| Length                                                    | 717           | mm    |
| Width                                                     | 643           | mm    |
| Height                                                    | 414           | mm    |
| Weight                                                    | 38            | kg    |
| Enclosure class, motor                                    | 44            | IP    |
| Insulation class, motor                                   | F             |       |
| Capacitor                                                 | 16            | μF    |
| Duct connection                                           | 600x350<br>mm |       |

www.ostberg.com Page 1/4



## Diagrams













www.ostberg.com Page 2/4



## Sound





|             | Tot | 63 | 125 | 250 | 500 | 1k | 2k | 4k | 8k |
|-------------|-----|----|-----|-----|-----|----|----|----|----|
| Inlet       | -   | -  | -   | -   | -   | -  | -  | -  | -  |
| Outlet      | -   | -  | -   | -   | -   | -  | -  | -  | -  |
| Surrounding | -   | -  | -   | -   | -   | -  | -  | -  | -  |
| Surrounding | -   | -  | -   | -   | -   | -  | -  | -  | -  |
| 120         |     |    |     |     |     |    |    |    |    |
| 80          |     |    |     |     |     |    |    |    |    |
|             |     |    |     |     |     |    |    |    |    |

#### **Parameter**

Distance: 3.000

Propagation type: Hemi-spherical

Equivalent absorption 20.00

area:

www.ostberg.com Page 3/4



#### **Dimensions**



# Wiri