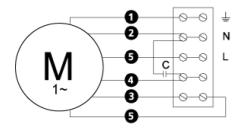

# Wiring diagram

404000

- M = Fan Motor
- (M1) = Fan Motor
- M2 = Fan Motor
- (M3) = Rotor Motor
- 1 = Yellow/Green
- 2 = Black
- 3 = Blue
- 4 = Brown
- = White (TW)
- 6 = Orange
- = Grey
- 3 = Red
- 9 = Green 10 = Violet