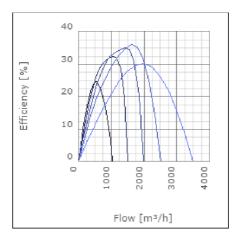

3 m                               | 56.2          | dB(A) |
| Length                                                    | 717           | mm    |
| Width                                                     | 643           | mm    |
| Height                                                    | 414           | mm    |
| Weight                                                    | 38            | kg    |
| Enclosure class, motor                                    | 44            | IP    |
| Insulation class, motor                                   | F             |       |
| Capacitor                                                 | 16            | μF    |
| Duct connection                                           | 600x350<br>mm |       |

www.ostberg.com Page 1/4



## Diagrams













www.ostberg.com Page 2/4



## Sound





|             | Tot | 63 | 125 | 250 | 500 | 1k | 2k | 4k | 8k |
|-------------|-----|----|-----|-----|-----|----|----|----|----|
| Inlet       | -   | -  | -   | -   | -   | -  | -  | -  | -  |
| Outlet      | -   | -  | -   | -   | -   | -  | -  | -  | -  |
| Surrounding | -   | -  | -   | -   | -   | -  | -  | -  | -  |
| Surrounding | -   | -  | -   | -   | -   | -  | -  | -  | -  |
| 120         |     |    |     |     |     |    |    |    |    |
| 80          |     |    |     |     |     |    |    |    |    |
|             |     |    |     |     |     |    |    |    |    |

#### **Parameter**

Distance: 3.000

Propagation type: Hemi-spherical

Equivalent absorption 20.00

area:

www.ostberg.com Page 3/4



#### **Dimensions**



# Wiring dia