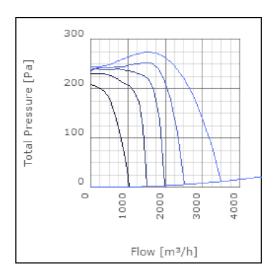

| dB(A) |
| Length                                                    | 717           | mm    |
| Width                                                     | 643           | mm    |
| Height                                                    | 414           | mm    |
| Weight                                                    | 38            | kg    |
| Enclosure class, motor                                    | 44            | IP    |
| Insulation class, motor                                   | F             |       |
| Capacitor                                                 | 16            | μF    |
| Duct connection                                           | 600x350<br>mm |       |

www.ostberg.com Page 1/4



## Diagrams













www.ostberg.com Page 2/4



## Sound





|             | Tot | 63 | 125 | 250 | 500 | 1k | 2k | 4k | 8k |
|-------------|-----|----|-----|-----|-----|----|----|----|----|
| Inlet       | -   | -  | -   | -   | -   | -  | -  | -  | -  |
| Outlet      | -   | -  | -   | -   | -   | -  | -  | -  | -  |
| Surrounding | -   | -  | -   | -   | -   | -  | -  | -  | -  |
| Surrounding | -   | -  | -   | -   | -   | -  | -  | -  | -  |
| 120         |     |    |     |     |     |    |    |    |    |
| 80          |     |    |     |     |     |    |    |    |    |
|             |     |    |     |     |     |    |    |    |    |

#### **Parameter**

Distance: 3.000

Propagation type: Hemi-spherical

Equivalent absorption 20.00

area:

www.ostberg.com Page 3/4



#### **Dimensions**



# Wiring diagram

404000



- M = Fan Motor
- (M1) = F