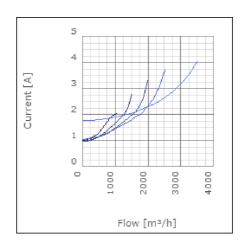

evel at 3 m                               | 56.2          | dB(A) |
| Length                                                    | 717           | mm    |
| Width                                                     | 643           | mm    |
| Height                                                    | 414           | mm    |
| Weight                                                    | 38            | kg    |
| Enclosure class, motor                                    | 44            | IP    |
| Insulation class, motor                                   | F             |       |
| Capacitor                                                 | 16            | μF    |
| Duct connection                                           | 600x350<br>mm |       |

www.ostberg.com Page 1/4



## Diagrams













www.ostberg.com Page 2/4



## Sound





|             | Tot | 63 | 125 | 250 | 500 | 1k | 2k | 4k | 8k |
|-------------|-----|----|-----|-----|-----|----|----|----|----|
| Inlet       | -   | -  | -   | -   | -   | -  | -  | -  | -  |
| Outlet      | -   | -  | -   | -   | -   | -  | -  | -  | -  |
| Surrounding | -   | -  | -   | -   | -   | -  | -  | -  | -  |
| Surrounding | -   | -  | -   | -   | -   | -  | -  | -  | -  |
| 120         |     |    |     |     |     |    |    |    |    |
| 80          |     |    |     |     |     |    |    |    |    |
|             |     |    |     |     |     |    |    |    |    |

#### **Parameter**

Distance: 3.000

Propagation type: Hemi-spherical

Equivalent absorption 20.00

area:

www.ostberg.com Page 3/4



#### **Dimensions**



# Wi