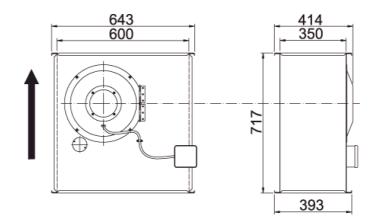

#### Technical data

| Parameter                                                 | Value         | Unit  |
|-----------------------------------------------------------|---------------|-------|
| Voltage                                                   | 230           | V     |
| Phase                                                     | 1             | ~     |
| Frequency                                                 | 50            | Hz    |
| Power                                                     | 0.89          | kW    |
| Current                                                   | 4.1           | Α     |
| R.p.m.                                                    | 13            | r/s   |
| Max. temperature of transported air                       | 55            | °C    |
| Max. temperature of transported air when speed-controlled | 55            | °C    |
| Sound pressure level at 3 m                               | 56.2          | dB(A) |
| Length                                                    | 717           | mm    |
| Width                                                     | 643           | mm    |
| Height                                                    | 414           | mm    |
| Weight                                                    | 38            | kg    |
| Enclosure class, motor                                    | 44            | IP    |
| Insulation class, motor                                   | F             |       |
| Capacitor                                                 | 16            | μF    |
| Duct connection                                           | 600x350<br>mm |       |

#### **Dimensions**