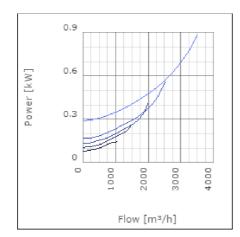

t 3 m                               | 56.2          | dB(A) |
| Length                                                    | 717           | mm    |
| Width                                                     | 643           | mm    |
| Height                                                    | 414           | mm    |
| Weight                                                    | 38            | kg    |
| Enclosure class, motor                                    | 44            | IP    |
| Insulation class, motor                                   | F             |       |
| Capacitor                                                 | 16            | μF    |
| Duct connection                                           | 600x350<br>mm |       |

www.ostberg.com Page 1/4



## Diagrams













www.ostberg.com Page 2/4



## Sound





|             | Tot | 63 | 125 | 250 | 500 | 1k | 2k | 4k | 8k |
|-------------|-----|----|-----|-----|-----|----|----|----|----|
| Inlet       | -   | -  | -   | -   | -   | -  | -  | -  | -  |
| Outlet      | -   | -  | -   | -   | -   | -  | -  | -  | -  |
| Surrounding | -   | -  | -   | -   | -   | -  | -  | -  | -  |
| Surrounding | -   | -  | -   | -   | -   | -  | -  | -  | -  |
| 120         |     |    |     |     |     |    |    |    |    |
| 80          |     |    |     |     |     |    |    |    |    |
|             |     |    |     |     |     |    |    |    |    |

#### **Parameter**

Distance: 3.000

Propagation type: Hemi-spherical

Equivalent absorption 20.00

area:

www.ostberg.com Page 3/4



#### **Dimensions**



# Wiring d