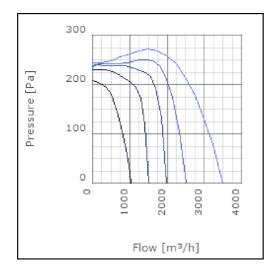

| dB(A) |
| Length                                                    | 717           | mm    |
| Width                                                     | 643           | mm    |
| Height                                                    | 414           | mm    |
| Weight                                                    | 38            | kg    |
| Enclosure class, motor                                    | 44            | IP    |
| Insulation class, motor                                   | F             |       |
| Capacitor                                                 | 16            | μF    |
| Duct connection                                           | 600x350<br>mm |       |

www.ostberg.com Page 1/4



## Diagrams













www.ostberg.com Page 2/4



## Sound





|             | Tot | 63 | 125 | 250 | 500 | 1k | 2k | 4k | 8k |
|-------------|-----|----|-----|-----|-----|----|----|----|----|
| Inlet       | -   | -  | -   | -   | -   | -  | -  | -  | -  |
| Outlet      | -   | -  | -   | -   | -   | -  | -  | -  | -  |
| Surrounding | -   | -  | -   | -   | -   | -  | -  | -  | -  |
| Surrounding | -   | -  | -   | -   | -   | -  | -  | -  | -  |
| 120         |     |    |     |     |     |    |    |    |    |
| 80          |     |    |     |     |     |    |    |    |    |
|             |     |    |     |     |     |    |    |    |    |

#### **Parameter**

Distance: 3.000

Propagation type: Hemi-spherical

Equivalent absorption 20.00

area:

www.ostberg.com Page 3/4



#### **Dimensions**



# Wiring diagram

404000



- M = Fan Motor
- (M1) =