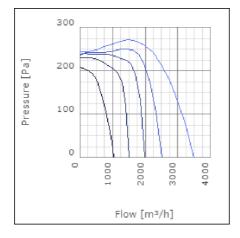

level at 3 m                               | 56.2          | dB(A) |
| Length                                                    | 717           | mm    |
| Width                                                     | 643           | mm    |
| Height                                                    | 414           | mm    |
| Weight                                                    | 38            | kg    |
| Enclosure class, motor                                    | 44            | IP    |
| Insulation class, motor                                   | F             |       |
| Capacitor                                                 | 16            | μF    |
| Duct connection                                           | 600x350<br>mm |       |

www.ostberg.com Page 1/4



## Diagrams













www.ostberg.com Page 2/4



## Sound





|             | Tot | 63 | 125 | 250 | 500 | 1k | 2k | 4k | 8k |
|-------------|-----|----|-----|-----|-----|----|----|----|----|
| Inlet       | -   | -  | -   | -   | -   | -  | -  | -  | -  |
| Outlet      | -   | -  | -   | -   | -   | -  | -  | -  | -  |
| Surrounding | -   | -  | -   | -   | -   | -  | -  | -  | -  |
| Surrounding | -   | -  | -   | -   | -   | -  | -  | -  | -  |
| 120         |     |    |     |     |     |    |    |    |    |
| 80          |     |    |     |     |     |    |    |    |    |
|             |     |    |     |     |     |    |    |    |    |

#### **Parameter**

Distance: 3.000

Propagation type: Hemi-spherical

Equivalent absorption 20.00

area:

www.ostberg.com Page 3/4



#### **Dimensions**



#